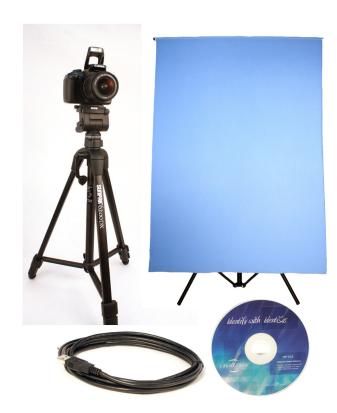

## **IdentiSys Camera Packages**

**Package Options** 

- Camera with built-in flash
- Tripod
- Photo backdrop with stand
- AC power adapter
- USB extension
- Capture Software CD

From basic to sophisticated ID programs, you will find we do it all simply, cost -effectively and efficiently. IdentiSys will work with you to design a successful ID program for you.

Take your ID to the next level by adding a photo. IdentiSys has multiple camera packages available to make this simple and provide you with all the tools you need to add a quality photo to your ID. The mainstay of our package is the camera. Our packages all include a Canon camera with built-in flash. With this camera you will experience easy operation, high image quality, compact design and no-compromise performance. We have made this solution easy for you. Whether you need the camera, the backdrop, tripod, adapters, cables, extensions – simply select what you need and we will handle the rest.