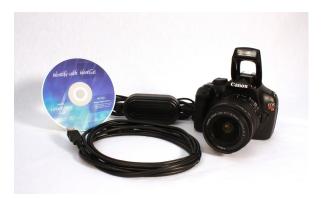

## **IdentiSys Camera Packages**

**Package Options** 

- Camera with built-in flash
- Tripod
- Photo backdrop with stand
- AC power adapter
- USB extension
- Capture Software CD

From basic to sophisticated ID programs, you will find we do it all simply, cost -effectively and efficiently. IdentiSys will work with you to design a successful ID program for you.

Take your ID to the next level by adding a photo. IdentiSys has multiple camera packages available to make this simple and provide you with all the tools you need to add a quality photo to your ID. The mainstay of our package is the camera. Our packages all include a Canon camera with built-in flash. With this camera you will experience easy operation, high image quality, compact design and no-compromise performance. We have made this solution easy for you. Whether you need the camera, the backdrop, tripod, adapters, cables, extensions – simply select what you need and we will handle the rest.