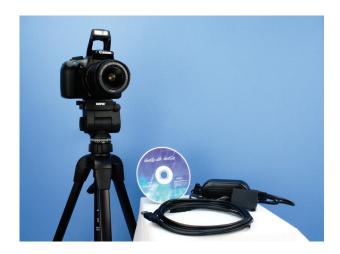

## **IdentiSys Camera Packages**

**Package Options** 

- Camera with built-in flash
- Tripod
- Photo backdrop with stand
- AC power adapter
- USB extension
- Capture Software CD

From basic to sophisticated ID programs, you will find we do it all simply, cost -effectively and efficiently. IdentiSys will work with you to design a successful ID program for you.

Take your ID to the next level by adding a photo. IdentiSys has multiple camera packages available to make this simple and provide you with all the tools you need to add a quality photo to your ID. The mainstay of our package is the camera. Our packages all include a Canon camera with built-in flash. With this camera you will experience easy operation, high image quality, compact design and no-compromise performance. We have made this solution easy for you. Whether you need the camera, the backdrop, tripod, adapters, cables, extensions – simply select what you need and we will handle the rest.